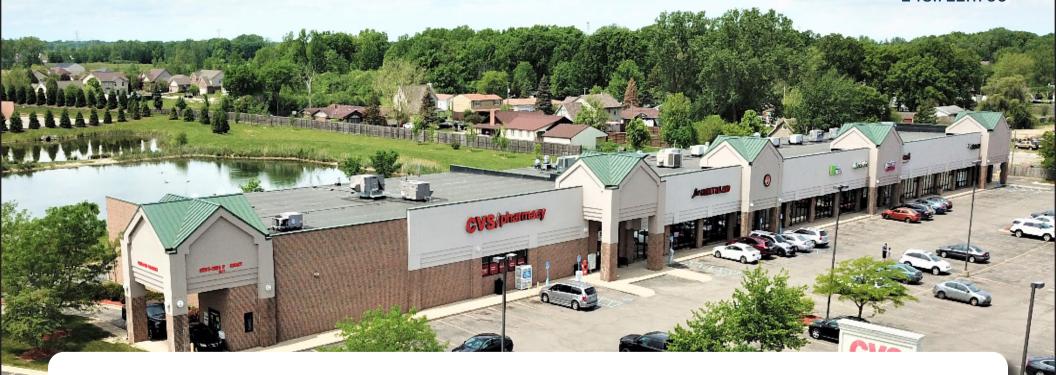

## TEL-ROCK PLAZA — FLAT ROCK, MI. PROPERTY INFO

AQRE Advisors is pleased to present the opportunity to acquire a multitenant retail center in Flat Rock, MI. The +/-32,282 square foot center is 80% occupied, with major tenants including CVS and Leo's Coney Island. The property is located on the NW corner of Telegraph and Vreeland Road and is shadow anchored by Meijer, Michigan's largest grocery chain.

| Address              | 26842-27000 Telegraph Rd.<br>Flat Rock, MI.        |
|----------------------|----------------------------------------------------|
| Shopping Center Size | 32,282 SF                                          |
| Land Size            | 4.73 AC                                            |
| Year Built           | 1999                                               |
| Occupancy            | 80.9%                                              |
| Parking              | 196                                                |
| Traffic Counts       | Telegraph Rd: 17,960 VPD<br>Vreeland Rd: 8,977 VPD |