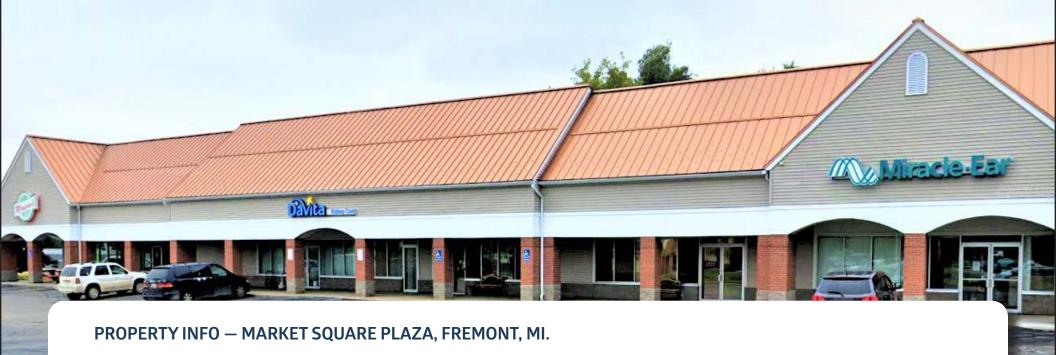

JKOUZA@AQREADVISORS.COM 248.776.6001

AQRE Advisors is pleased to present the subject property located at 1311-1331 W. Main St. Fremont, Ml. The property consists of a strong national/regional tenant mix with long-term leases in place. The shopping center requires minimal landlord responsibility and provides value to future buyers with rent increases throughout the tenant's term. The vacant land opportunity is positioned adjacent to the site giving a prospective buyer the opportunity to purchase separately and add additional square footage to the site. The roof was replaced within the past five (5) years and parking lot improvements have been made within the past two (2) years.

| Address              | 1311-1331 W. Main St.<br>Fremont, Ml. |
|----------------------|---------------------------------------|
| Property Type        | Multi-tenant Retail                   |
| Shopping Center Size | 14,035 SF                             |
| Land Size            | 1.33 AC                               |
| Occupancy            | 100%                                  |
| Year Built           | 1995                                  |
| LL Responsibilities  | Roof & Structure                      |