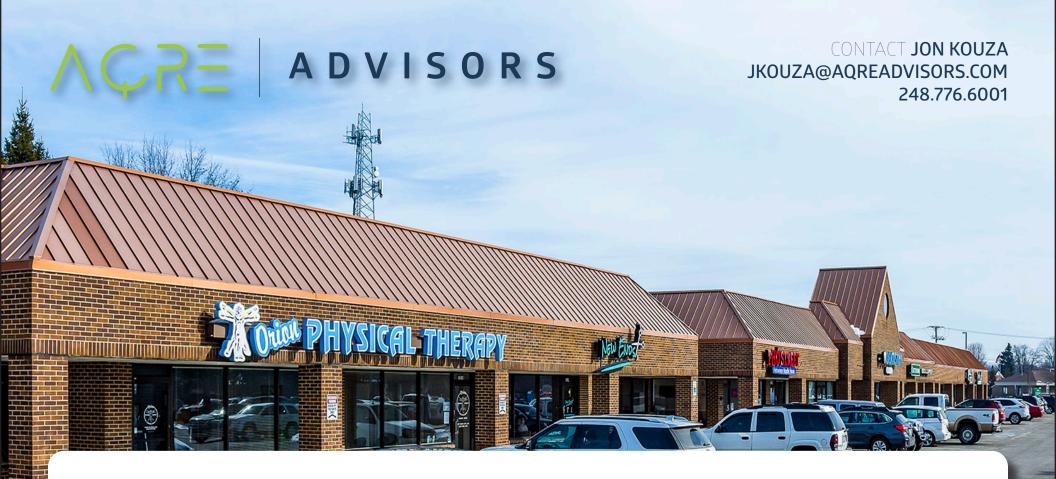

## ORION MARKET PLACE – LAKE ORION, MI. PROPERTY INFO

AQRE Advisors is pleased to present the opportunity to acquire a multi-tenant medical retail center in Lake Orion, MI. The +/-50,810 square foot center is 50% occupied, with major tenants including Gateway Pediatric Therapy, Michigan Institute for Interventional Pain and Christine M. Saad, D.D.D., P.C., The center is positioned within minutes of downtown Lake Orion and provides excellent visibility from Lapeer Rd. which sees over 38,000 vehicles per day.

|  | Address              | 1176-1234 S Lapeer Rd.<br>Lake Orion, MI. |
|--|----------------------|-------------------------------------------|
|  | Shopping Center Size | 50,810 SF                                 |
|  | Land Size            | 6.8 AC                                    |
|  | Year Built           | 1991                                      |
|  | Occupancy            | 50.6%                                     |
|  | Parking              | 298 Spaces                                |
|  | Traffic Counts       | 38,902 VPD on Lapeer Rd.                  |