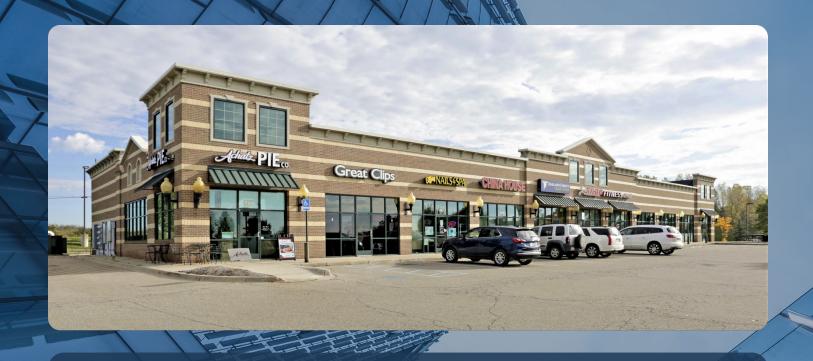

# **OXFORD CROSSING**

### 960-980 N. LAPEER RD. OXFORD. MI.

AQRE Advisors is pleased to present the opportunity to acquire Oxford Crossing located at 960-980 N. Lapeer Rd. Oxford, MI. ("Subject Property"). The +/- 14,365 SF multi-tenant shopping center is situated on +/- 1.92 acres of land and is 100% occupied by Achatz Hand Made Pie Co., Great Clips, Tiffany Nails & Spa, China House, Vibe Credit Union, PKSA Karate Oxford, and Birdies Indoor Golf & Bar.

#### PROPERTY INFO

Building Size +/- 14,365 SF

Land Size +/- 1.92 AC

Year Built 2006

Occupancy 100%