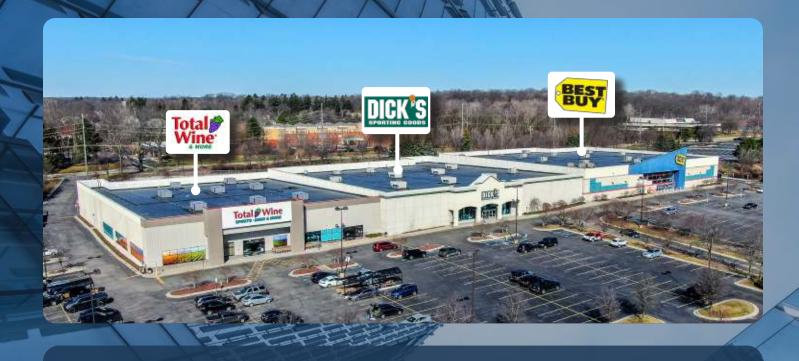

#### 21051-21071 HAGGERTY RD. NOVI, MI.

AQRE Advisors is pleased to present the exclusive offering for High Point Plaza located at 21051-21071 Haggerty Rd, Novi, MI 48375 ("Property"). The 117,157 SF multi-tenant building is situated on 12.31 acres of land and is 100% occupied by Total Wine & More, Dick's Sporting Goods, and Best Buy ("Tenants").

The country's largest independent retailer of fine wine, Total Wine & More, introduced its second location in the state of Michigan at this site.