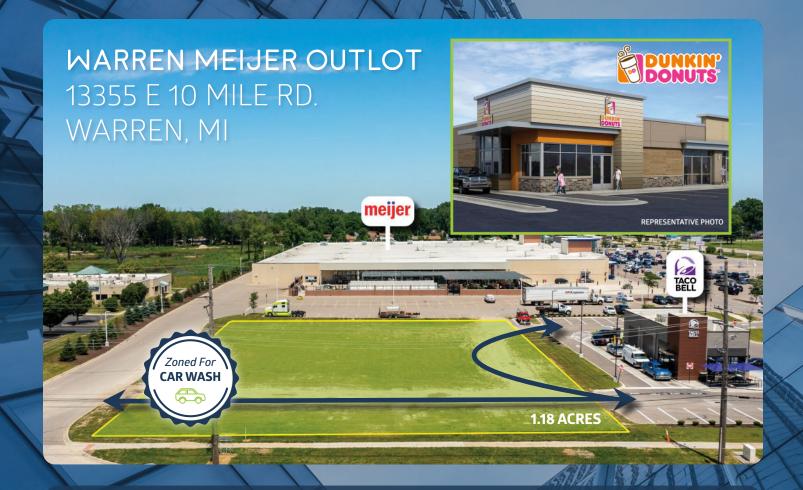

#### **INVESTMENT HIGHLIGHTS**

- Rare opportunity for a new developer, established developer, or owner-user to acquire a plug-and-play retail development project
   site is pad ready and site plan approved.
- 1.18 acre land parcel with ability to construct a ± 9,920 SF retail strip center with.
- 10-year pre-lease with Dunkin Donuts (50+ unit operator) in place on the drive-thru endcap.
- Outlot to brand new Meijer Supercenter, adjacent to brand new Taco Bell pad.
- Situated at the intersection of 10 Mile & Schoenherr (frontage on 10 Mile). The Property is accessible from both 10 Mile and Schoenner Rds.

**STARTING BID** \$350,000

AUCTION DATES
Aug. 22-24, 2022

PROPERTY TYPE

Land

1.18 AC