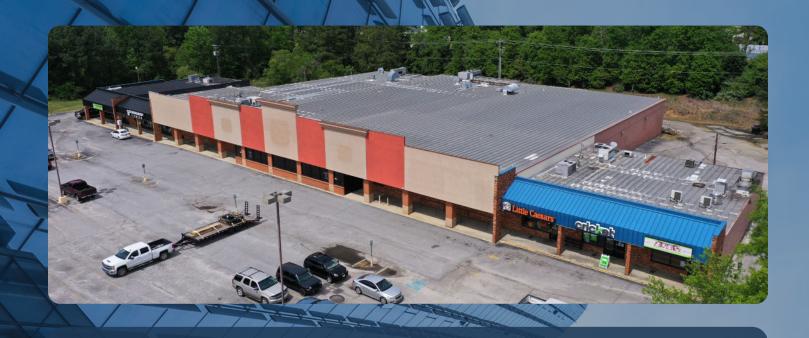

## 201-221 W. COLUMBIA AVE, BATESBURG, SC 29006

AQRE Advisors is pleased to present opportunity to acquire Mitchell Plaza. The property is located at 201-221 W. Columbia Ave, Batesburg, SC 29006 ("Property"). The  $\pm 46,899$  SF multitenant shopping center is situated on  $\pm 6.32$  acres of land and is 25% occupied. The center has tremendous upside with one vacancy of 35,032 SF and a diverse tenant mix including Little Caesars Pizza, Strong Body Fitness and more.

**BUILDING SIZE** ±46.899 SF

OCCUPANCY 25%

**LAND SIZE** ±6.32 AC