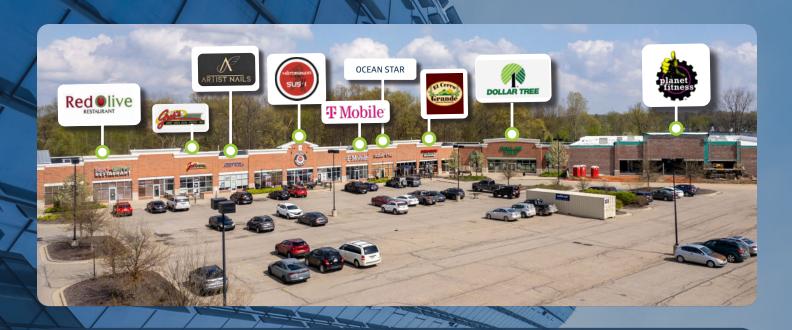

## 10500 - 10600 & 10480 - 10490 HIGHLAND RD. HARTLAND, MI 48353

AQRE Advisors is pleased to present the exclusive offering for the property known as Hartland Plaza, a multi-tenant shopping center consisting of ±56,187 SF located in Hartland, MI. The subject property is located at 10500-10600 & 10480-10490 Highland Rd., Hartland, MI ("Property") and is anchored by Planet Fitness, a nationally accredited fitness brand.

## INVESTMENT HIGHLIGHTS

The Property boasts a diverse tenant mix, anchored by a newly renovated Planet Fitness, including restaurants, national retailers such as Dollar Tree and T-Mobile, and service providers. This provides the owner with a diverse and stable revenue stream.