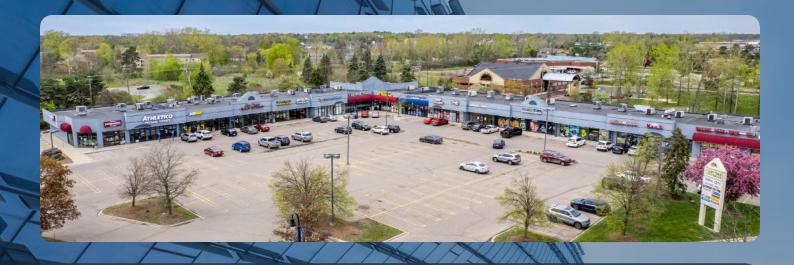

## 11700-11824 BELLEVILLE RD. BELLEVILLE, MI

AQRE Advisors is pleased to present for sale the subject property known as Van Buren Plaza. The ±43,765 SF multi-tenant shopping center is located at 11700-11824 Belleville Rd. Belleville, MI 48111 ("Property"). The Property is situated on 4.71 acres of land and is 94% occupied by a strong mix of local, regional, and national tenants including Anytime Fitness, Subway, Athletico Physical Therapy, and more.

**BUILDING SIZE** ±43,765 SF

OCCUPANCY 94%

**LAND SIZE** ±4.71 AC

**YEAR BUILT** 1998