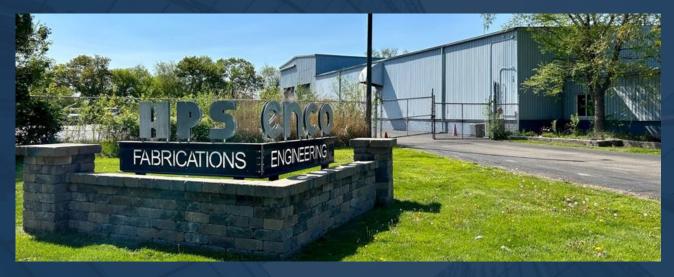

## HPS FABRICATIONS AND ENCO ENGINEERING

## 4410 13TH ST. WYANDOTTE, MI

AQRE Advisors is pleased to present the opportunity to acquire the subject property located at 4410 13th St, Wyandotte, MI 48192 ("Property"). The 17,020 SF single-tenant building is situated on  $\pm 3.34$  AC of land and is 100% occupied by HPS Fabrications Inc. ("Tenant"). The Tenant has long-term operating history at this location and has agreed to sign a new, 10 year lease at the close of escrow.

OCCUPANCY 100%

**BUILDING SIZE** ± 17,020 SF

**LAND SIZE** ±3.34 AC **YEAR BUILT** 1968